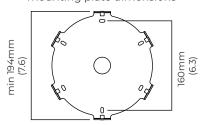

# CTOLIGHTING

# NIMBUS MEDIUM ROUND

A showstopper which has the same 'quiet luxury' characterised by CTO designs. Developed exclusively by our artisans where crystal like crushed glass is combined with refined metalwork.

### FINISH

satin brass with handmade glass NIMCHRMSBFG

bronze with handmade glass NIMCHRMBZFG

## SUSPENTION

drop rod with ceiling box

please specify the required overall drop form the ceiling to the bottom of the fitting

### **BULBS**

240v - 4 x E14, 25w max (or 4.5w LED 2700k) 120v - 4 x E12, 25w max (or 4.5w LED 2700k) (no bulbs supplied)

### WEIGHT

38kg (83.8lbs) additional support around junction box required for installation

# CERTIFICATION

CE







900mm (35.4)

mounting plate dimensions