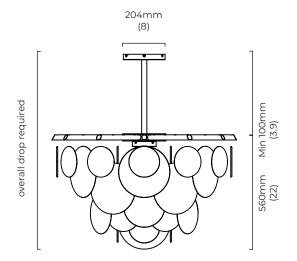

## SUSPENTION

drop rod with ceiling box

please specify the required overall drop form the ceiling to the bottom of the fitting