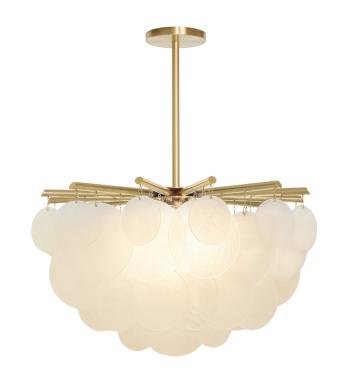

# NIMBUS MEDIUM ROUND

A showstopper which has the same 'quiet luxury' characterised by CTO designs. Developed exclusively by our artisans where crystal like crushed glass is combined with refined metalwork.

### FINISH

satin brass with handmade glass NIMCHRMSBFG

bronze with handmade glass NIMCHRMBZFG